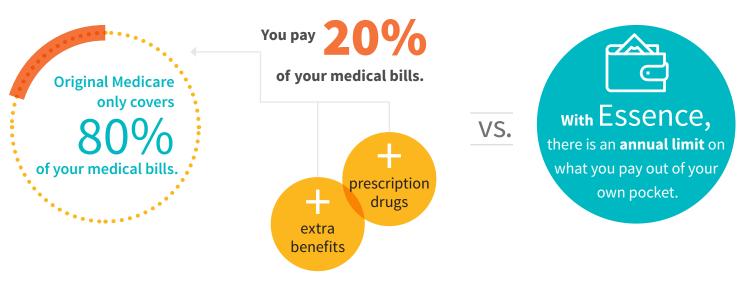

# All the Basics—Covered

Essence provides all the Hospital (Part A) and Medical (Part B) coverage you find with Original Medicare, but there are some key differences that we think you'll like.

If you're familiar with Original Medicare, you may know that you're responsible for 20 percent of your costs. The issue with this is that you don't know what your actual out-of-pocket costs will be, and there's no limit to what you may have to pay each year. This makes it hard to budget for healthcare expenses and leaves your savings and retirement at risk in the case of an unexpected illness or injury.

With Original Medicare, there's *no limit* to your expenses.

With Essence, you'll pay a low copay for the majority of your hospital and medical services and, in some instances, no copay at all. We also don't include any annoying deductibles in our plan, which means we start covering you on day one.

Unlike Original Medicare, we put a limit on what you pay out of your own pocket each year for any hospital and medical services.

This limit is referred to as maximum out-of-pocket protection (MOOP). No matter what happens, you'll never pay more than the MOOP limit. At Essence, we like to set our limits low to give you the most financial protection possible.