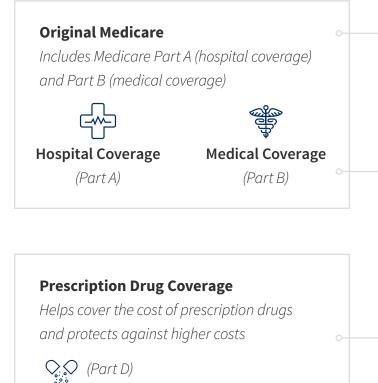

# All the Basics—Covered

Essence provides all the Hospital (Part A) and Medical (Part B) coverage you find with Original Medicare, but there are some key differences that we think you'll like.

If you're familiar with Original Medicare, you may know that you're responsible for 20 percent of your costs. The issue with this is that you don't know what your actual out-of-pocket costs will be, and there's no limit to what you may have to pay each year. This makes it hard to budget for healthcare expenses and leaves your savings and retirement at risk in the case of an unexpected illness or injury.